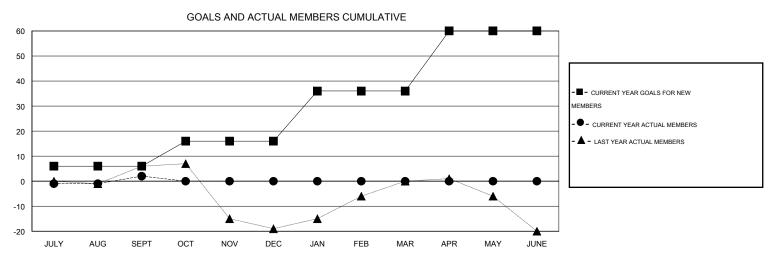

## MONTHLY MEMBERSHIP PROGRESS REPORT

District 105 M

Results as of: 9/30/2014

## LOCATION ENGLAND

GMT CA 4

| Clubs                 |                  |           |                  |                  | Members               |                    |                                     |                    |                  |  |
|-----------------------|------------------|-----------|------------------|------------------|-----------------------|--------------------|-------------------------------------|--------------------|------------------|--|
| RESULTS FOR 2014-2015 |                  |           |                  |                  | RESULTS FOR 2014-2015 |                    |                                     |                    |                  |  |
| QUARTER               | NEW CLUB<br>GOAL | NEW CLUBS | DROPPED<br>CLUBS | NET<br>GAIN/LOSS | QUARTER               | NEW MEMBER<br>GOAL | CHARTER AND<br>NEW MEMBERS<br>ADDED | DROPPED<br>MEMBERS | NET<br>GAIN/LOSS |  |
| JULY/AUG/SEPT         | 0                | 0         | 0                | 0                | JULY/AUG/SEPT         | 6                  | 28                                  | 26                 | 2                |  |
| OCT/NOV/DEC           | 1                | 0         | 0                |                  | OCT/NOV/DEC           | 10                 | 0                                   | 0                  | 0                |  |
| JAN/FEB/MAR           | 0                | 0         | 0                | 0                | JAN/FEB/MAR           | 20                 | 0                                   | 0                  | 0                |  |
| APR/MAY/JUNE          | 1                | 0         | 0                | 0                | APR/MAY/JUNE          | 24                 | 0                                   | 0                  | 0                |  |

## GOALS AND ACTUAL NEW CLUBS CUMULATIVE

| DROPPED CLUBS: 0  DROPPED MEMBERS |              | 19 CLUBS OF 55 ADDED 1 OR MORE NEW MEMBERS | GENDER DISTRIBU<br>MALE<br>FEMALE     | 799 (77.35%)<br>234 (22.65%) |           |
|-----------------------------------|--------------|--------------------------------------------|---------------------------------------|------------------------------|-----------|
| DECEASED CLUB CANCELLED OTHER     | 1<br>0<br>25 | CLICK HERE FOR HEALTH ASSESSMENT DATA      | FAMILY UNIT MEMBERS HEAD OF HOUSEHOLD |                              | 128<br>63 |
| TOTAL                             | 26           |                                            | NON-HEAD OF HOUSEHOL                  | D                            | 65        |